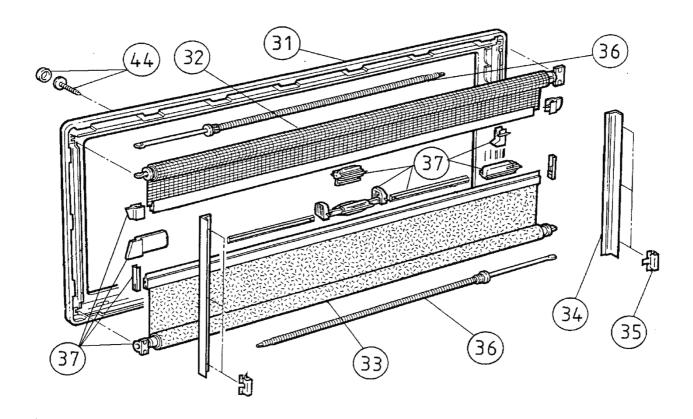

### **INTERIOR FRAME**

ALL SEITZ WINDOWS CARRY A SMALL IDENTIFIACTION TAG ON THE GLAZING PANEL THIS SHOULD CONTAIN THE MEASUREMENTS OF THE WINDOW AND THE STYLE FOR EXAMPLE AGS41000X0600 AN S4 WINDOW MEASURING 1000mm BY 600mm YOU WILL NEED THIS TO COMPLETE PART NUMBERS CPNTAINING (\*\*\*\*X\*\*\*\*)

#### PLEASE BE AWARE THAT INTERIOR FRAMES ARE MADE TO ORDER AND NON RETURNABLE

|    | DESCRIPTION              | PART No.         | UNIT  |
|----|--------------------------|------------------|-------|
| 31 | INTERIOR FRAME ONLY      | IRE03(****X****) | 1     |
| 32 | FLYSCREEN COMPLETE WHITE | FR32(****X****)  | 1     |
| 33 | BLIND COMPLETE           | VR33(****X****)  | 1     |
| 34 | GUIDE TRACKS BLACK       | PP48(****X****)Z | 1 SET |
| 35 | CLAMP                    | M005560          | 1 SET |
| 36 | SPRING MOTOR             | FM1/20           | 1     |
| 37 | REPAIR SET*              | BG1089           | 1     |
| 44 | FITTING SET              | BG1088           | 1 SET |

\*

BLIND GUIDE PLATE, FLYSCREEN GUIDE PLATE, BLIND LOCK, FIXED PART OF BLIND LOCK, CENTRAL LOCK CATCH, CENTRAL LOCK, LOCK PROFILE, LOCK STOPPER ROLLER BLIND RETAINING CLIP