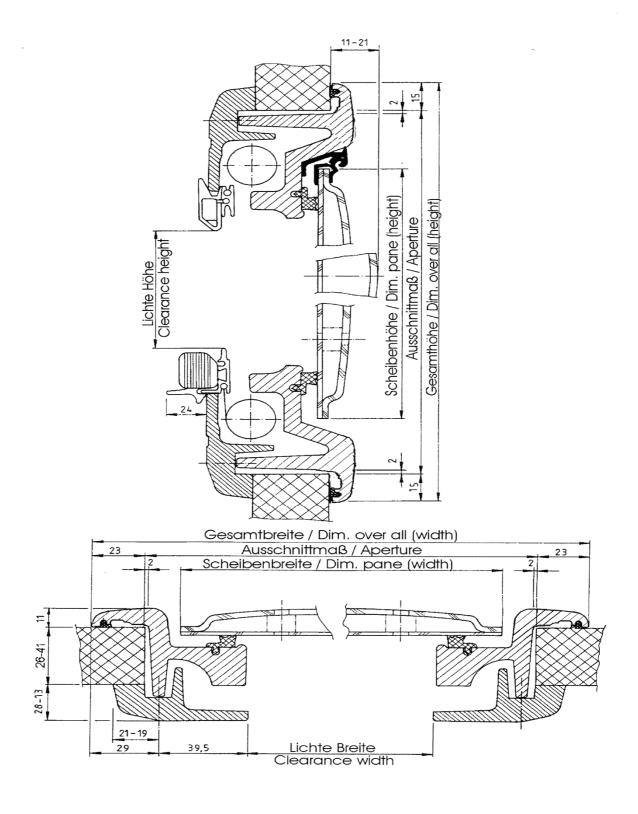

## **COMPLETE WINDOWS**

## TO ORDER A COMPLETE WINDOW IS THE STYLE OF S4 YOU WILL NEED THE FOLLOWING INFORMATION

| 1 | VERSION                   | TOP HUNG OR SLIDING |  |  |  |
|---|---------------------------|---------------------|--|--|--|
|   |                           |                     |  |  |  |
| 2 | APERTURE DIMENSION        | NS *SEE LIST BELOW  |  |  |  |
| · |                           |                     |  |  |  |
| 3 | THICKNESS OF WALL (IN mm) |                     |  |  |  |
|   |                           |                     |  |  |  |
| 4 | COLOURS                   | EXTERIOR FRAME      |  |  |  |
|   |                           | INTERIOR FRAME      |  |  |  |

| *WINDOW SIZES |           |            |            |            |
|---------------|-----------|------------|------------|------------|
| 350 X 500     | 650 X 300 | 800 X 480  | 1050 X 480 | 1300 X 550 |
| 500 X 300     | 700 X 300 | 900 X 400  | 1100 X 450 | 1300 X 600 |
| 500 X 350     | 700 X 400 | 900 X 450  | 1100 X 550 | 1450 X 550 |
| 500 X 450     | 700 X 450 | 900 X 500  | 1100 X 700 | 1450 X 600 |
| 500 X 600     | 700 X 550 | 900 X 550  | 1100 X 900 | 1450 X 700 |
| 550 X 550     | 700 X 600 | 900 X 600  | 1200 X 300 | 1600 X 550 |
| 550 X 580     | 750 X 400 | 1000 X 450 | 1200 X 350 | 1600 X 600 |
| 550 X 600     | 750 X 450 | 1000 X 500 | 1200 X 500 | 1750 X 700 |
| 600 X 350     | 750 X 600 | 1000 X 550 | 1200 X 600 |            |
| 600 X 500     | 800 X 350 | 1000 X 600 | 1200 X 700 |            |
| 600 X 600     | 800 X 450 | 1000 X 800 | 1200 X 800 |            |