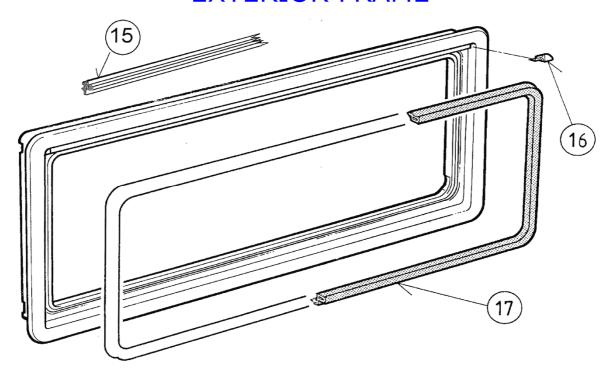

### **EXTERIOR FRAME**

ALL SEITZ WINDOWS CARRY A SMALL IDENTIFIACTION TAG ON THE GLAZING PANEL THIS SHOULD CONTAIN THE MEASUREMENTS OF THE WINDOW AND THE STYLE FOR EXAMPLE AGS41000X0600 AN S4 WINDOW MEASURING 1000mm BY 600mm YOU WILL NEED THIS TO COMPLETE PART NUMBERS CPNTAINING (\*\*\*\*X\*\*\*\*)

#### PLEASE BE AWARE THAT EXTERIOR FRAMES ARE MADE TO ORDER AND NON RETURNABLE

|    | DESCRIPTION                      | PART No.           | UNIT    |
|----|----------------------------------|--------------------|---------|
|    | OUTER FRAME ONLY TOP HUNG        | ARE0401(****X****) | 1       |
| 15 | SEAL BETWEEN WALL/FRAME          | BG1079             | 5Meters |
| 16 | END CAPS                         | BG70Z              | 1 PAIR  |
| 17 | SEAL BETWEEN FRAME/GLAZING PANEL | 540E06             | 5Meters |