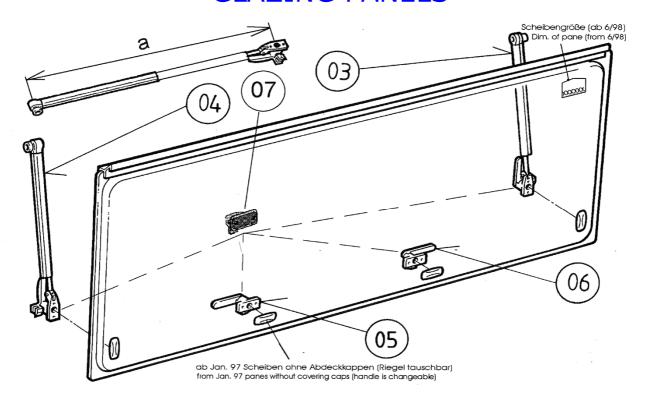

### **GLAZING PANELS**

ALL SEITZ WINDOWS CARRY A SMALL IDENTIFIACTION TAG ON THE GLAZING PANEL THIS SHOULD CONTAIN THE MEASUREMENTS OF THE WINDOW AND THE STYLE FOR EXAMPLE AGS41000X0600 AN S4 WINDOW MEASURING 1000mm BY 600mm YOU WILL NEED THIS TO COMPLETE PART NUMBERS CPNTAINING ((x code)X(y code))

#### PLEASE BE AWARE THAT GLAZING PANELS ARE MADE TO ORDER AND NON RETURNABLE

|       | DESCRIPTION             | PART No.                 | UNIT   |
|-------|-------------------------|--------------------------|--------|
| #     | GLAZING PANEL GREY TINT | AGS4(****X****)          | 1      |
| #     | GLAZING PANEL OPAQUE    | AGO4(****X****)          | 1      |
| 03/04 | STAYS WITH HANDLE BROWN | VAM(y code of window)    | 1 PAIR |
| 03/04 | STAYS WITH HANDLE GREY  | BG1077(y code of window) | 1 PAIR |
| 05    | HANDLE BROWN RIGHT      | BG1036                   | 1      |
| 05    | HANDLE BROWN LEFT       | BG1037                   | 1      |
| 05    | HANDLE GREY RIGHT       | BG1078R                  | 1      |
| 05    | HANDLE GREY LEFT        | BG1078L                  | 1      |

a = THE SECOND MEASUREMENT OF THE WINDOW