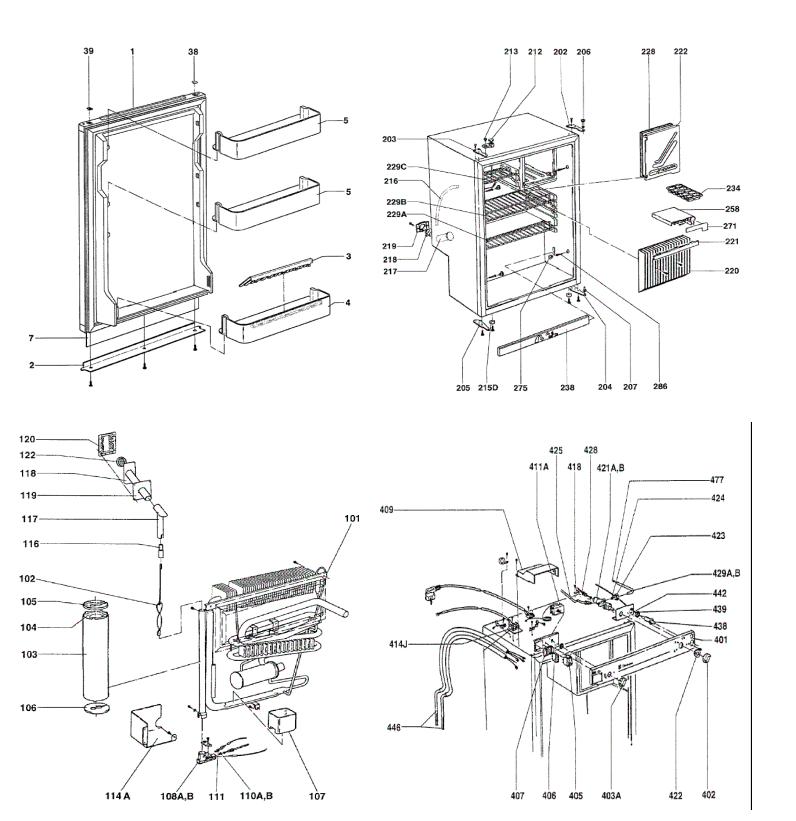

## **LEISURE SPARES PART NUMBER**

**CABINET** 

UPPER SHELF = IC10349B LOWER SHELF = 2951521158 FREEZER DOOR = IC10341C

FREEZER DOOR HINGES = NOT APPLICABLE

**DOOR** 

TRAVEL CATCH = TR10415 UPPER SHELF = IC10343 MIDDLE SHELF (FULL WIDTH) = IC10343

HANGING DOOR SHELF = NOT APPLICABLE

BOTTLE SHELF = IC10342 BOTTLE BAR = IC10342A BOTTLE FINGERS = IC10331

SALAD BOX BASE = NOT APPLICABLE SALAD BOX LID = NOT APPLICABLE

**GAS / ELECTRIC ZONE** 

 MAINS SWITCH GREEN
 =
 EL10282

 12V SWITCH RED
 =
 2926273505

 THERMOCOUPLE
 =
 GR10018

 240V ELEMENT
 =
 2952173009

 12V ELEMENT
 =
 EL10293A

 GAS VALVE
 =
 2926276110

 THERMOSTAT GAS
 =
 NOT APPLICABLE

THERMOSTAT ELECTRIC = EL10285
PIEZO IGNITER RM4230 = IG10231
ELECTRONIC IGNITER RM4231 = IG10227

**COOLING ZONE** 

JUNKERS BURNER = 2923430504

 SPARK ELECTRODE
 =
 IG10233

 JET 45 (28 TO 37 MBAR)
 =
 JB10058

 JET 46 (50 MBAR)
 =
 JB10074

 IGNITION LEAD
 =
 IG10206

**MISC** 

THERMOSTAT KNOB = CK10519 GAS KNOB = 2951289004