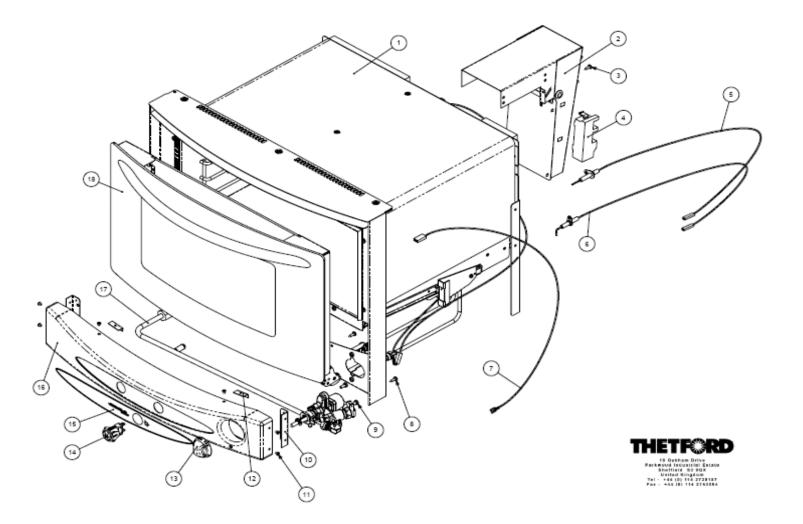

## SOG72000 DUPLEX SD - EXPLODED DRAWING

|         |                              |                                               | MODELS |        |       |
|---------|------------------------------|-----------------------------------------------|--------|--------|-------|
| DRW No. | PART CODE                    | DESCRIPTION                                   | 72900  | 72900Z | 72902 |
| 1       | SPCO0561                     | Insulation, oven body                         | Х      | Х      | Х     |
| 4       | SPCC1392                     | Generator, spark 12v                          | Х      | Х      | Х     |
| 5       | SPCC1421                     | Electrode, spark 650mm s/fix (oven)           | Х      | Х      | Х     |
| 6       | SPCC1430                     | Electrode, spark 650mm s/fix (oven)           | Х      | Х      | Х     |
| 7       | SPCC1094                     | Extension Lead, cut out - tap, faston, 1150mm | Х      | Х      | Х     |
| 9       | SPCO0470                     | Tap, Thermo+grill                             | Х      | Х      | Х     |
| 13      | SPCC0608.BK                  | Knob, oven/grill 180o rotated, continental BK | Х      | Х      | Х     |
| 14      | SPCC1376                     | Switch, momentary, micro                      | Х      | Х      | Х     |
| 15      | <ul> <li>SPCC1709</li> </ul> | Fascia, self adhesive, tower unit             | Х      | Х      | Х     |
| 16      | SMCO4050.BK                  | Curved Fascia, painted black                  | Х      | Х      | Х     |
| 17      | SMAC5458                     | Tap/Manifold, tower unit OGF Sab Rear         | Х      | Z      | Х     |
| 18      | SMAO3540.BK                  | Oven Door, curved, BK BKHC                    | Х      | Х      | Х     |
| 18      | ♦ SPCO0313.BK                | Handle, curved ellipse 390crs BK              | Х      | Х      | Х     |
| 18      | ♦ SG1020                     | Glass, Inner, oven/grill                      | Х      | Х      | Х     |
|         | SPCO0271                     | Support, Shelf, 3 position, 35mm              | Х      | Х      | Х     |
|         | ♦ SPCX0184                   | Washer, Starlock 5mm                          | Х      | Х      | Х     |
|         | SMAC0056                     | Grill Assy, 2005, no hood                     | Х      | Х      | Х     |
|         | SPC00562                     | Insulation, oven back                         | Х      | Х      | Х     |
|         | SPCC1129                     | Thermocouple, grill, faston, piggyback, 740mm | Х      | Х      | Х     |
|         | SPCC1119                     | Thermocouple, oven, faston, 1000mm            | Х      | Х      | Х     |
|         | SMAO0064                     | Oven Burner Assembly                          | Х      | Х      | Х     |
|         | SPCC0773                     | Jet, No. 59 (oven)                            | Х      |        | Х     |
|         | SPCC0770                     | Jet, No. 65 (oven - Aus)                      |        | Х      |       |
|         | SPCC0775                     | Jet, No. 62 (grill)                           | Х      | Х      | Х     |
|         | SMCO4060.BK                  | Trim, full front, painted black               | Х      | Х      | Х     |
|         | SMCO4065.BK                  | Trim, top front, painted black                | Х      | Х      | Х     |
|         | SPCO0973                     | Cut out, Thermal, Normally open (53/70)       | Х      | Х      | Х     |
|         | SPCO0974                     | Cut out, Thermal, Normally closed (130/113)   | Х      | Х      | Х     |
|         | SPC00252                     | Seal, oven door, tower unit                   | Х      | Х      | Х     |
|         | SPCC0965                     | Fan, 80mm, 12v                                | Х      | Х      | Х     |
|         | SPCC1375                     | Switch, push button, micro (for light)        |        |        | Х     |
|         | SPC00297                     | Shelf, oven/grill (SA oven)                   | Х      | Х      | Х     |
|         | SINS1002                     | Instructions, user+installation               | Х      | Х      | Х     |
|         | SMAC0066                     | Grill Pan - Long, Detach                      | X      | X      | X     |
|         | SPCC1186                     | Handle, Detachable grill pan                  | Х      | Х      | Х     |
|         | SPCC1195                     | Trivet, grill pan                             | X      | X      | X     |