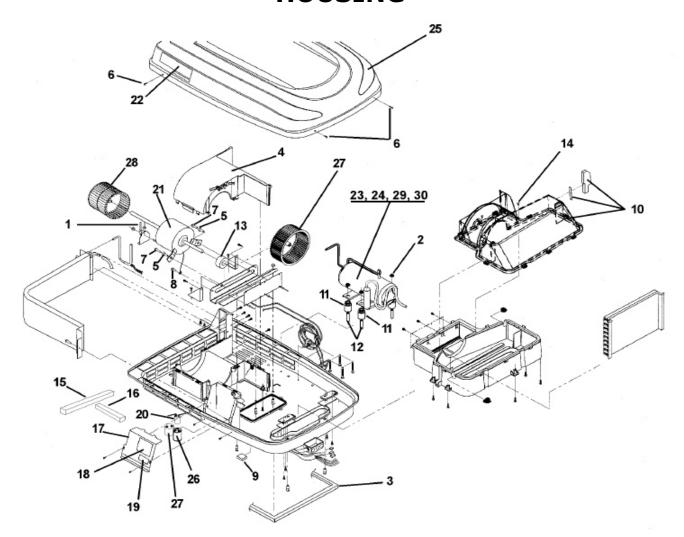

## **HOUSING**

## **AIR BOX**

| HOUSING |                                      |            |
|---------|--------------------------------------|------------|
| 1       | THIS PART IN NOT AVAILABE AS A SPARE | N/A        |
| 2       | NUT                                  | 3063420024 |
| 3       | GASKET                               | 3100247000 |
| 4       | COVER                                | 3308017015 |
| 5       | NUT 1/4" -20 X .80                   | 3308108009 |
| 6       | SCREW                                | 3136850017 |
| 7       | BOLT M 1/4" -20 X 1" HHW             | 3121100303 |
| 8       | BOLT T 10-32 X .38" HHST             | 3122370020 |
| 9       | LAMINA                               | 3100587009 |
| 10      | THIS PART IN NOT AVAILABE AS A SPARE | N/A        |
| 11      | THIS PART IN NOT AVAILABE AS A SPARE | N/A        |
| 12      | SHEATH COMPRESSOR                    | 3100239072 |
| 13      | THIS PART IN NOT AVAILABE AS A SPARE | N/A        |
| 15      | SEALING 40 X 405 mm                  | 3100286032 |

| 16              | SEALING 1.5 X 10"                    | 3100286032 |
|-----------------|--------------------------------------|------------|
| 17              | THIS PART IN NOT AVAILABE AS A SPARE | N/A        |
| 18              | THIS PART IN NOT AVAILABE AS A SPARE | N/A        |
| 19              | THIS PART IN NOT AVAILABE AS A SPARE | N/A        |
| 20              | STARTING RELAY COMPRESSOR            | 3106732013 |
| 21              | THIS PART IN NOT AVAILABE AS A SPARE | N/A        |
| 22              | DOMETIC BADGE                        | 3308429004 |
| 23              | THIS PART IN NOT AVAILABE AS A SPARE | N/A        |
| 24              | THIS PART IN NOT AVAILABE AS A SPARE | N/A        |
| 25              | MAIN COVER                           | 3308046014 |
| 26              | CAPACITOR 25uF                       | 3100956030 |
| 27              | REAR EVAPORATOR WHEEL                | 3308392004 |
| 28              | FAN WHEEL                            | 3100386006 |
| 29              | LID                                  | 3102321001 |
| 30              | GASKET                               | 3102321001 |
| 30              | GASKET                               | 3102320003 |
| AIR BOX         |                                      |            |
| 101             | INSULATING PLATE                     | 3107133005 |
| 102             | THIS PART IN NOT AVAILABE AS A SPARE | N/A        |
| 103             | THERMOSTAT COVER                     | 3100275001 |
| 104             | THIS PART IN NOT AVAILABE AS A SPARE | N/A        |
| 105             | FRONT RIGHT THERMOSTAT               | 3100277031 |
| 106             | THIS PART IN NOT AVAILABE AS A SPARE | N/A        |
| 107             | AIR GUIDE                            | 3100262025 |
| 108             | THIS PART IN NOT AVAILABE AS A SPARE | N/A        |
| 109             | THIS PART IN NOT AVAILABE AS A SPARE | N/A        |
| 110             | THIS PART IN NOT AVAILABE AS A SPARE | N/A        |
| 111             | THERMOSTAT                           | 3100781008 |
| 112             | THIS PART IN NOT AVAILABE AS A SPARE | N/A        |
| 113             | THIS PART IN NOT AVAILABE AS A SPARE | N/A        |
| 114             | THIS PART IN NOT AVAILABE AS A SPARE | N/A        |
| 115             | THIS PART IN NOT AVAILABE AS A SPARE | N/A        |
| 116             | THIS PART IN NOT AVAILABE AS A SPARE | N/A        |
| 117             | THIS PART IN NOT AVAILABE AS A SPARE | N/A        |
| 118             | SWITCH - EIGHT POLE                  | 3106077005 |
| 119             | THIS PART IN NOT AVAILABE AS A SPARE | N/A        |
|                 |                                      | •          |
| 120             | COVER                                | 3100231012 |
| 121             | THIS PART IN NOT AVAILABE AS A SPARE | N/A        |
| 122             | THIS PART IN NOT AVAILABE AS A SPARE | N/A        |
| AIR DISTRIBUTOR |                                      |            |
| 201             | AIR DISTRIBUTOR WHITE                | 3100288129 |
| 202             | GRATING                              | 3100289002 |
| 203             | FILTER                               | 3100281009 |
| 204             | AIR VENT GRID WHITE                  | 3100270010 |
| 205             | THIS PART IN NOT AVAILABE AS A SPARE | N/A        |
| 206             | THIS PART IN NOT AVAILABE AS A SPARE | N/A        |
| HEATING         |                                      |            |
| 401             | THIS PART IN NOT AVAILABE AS A SPARE | N/A        |
| 403             | OVERHEATING CUT OUT                  | 3100962020 |
| 404             | FIXING ANGLE                         | 3106089000 |
| 405             | GRATING                              | 3100378003 |
| 406             | THIS PART IN NOT AVAILABE AS A SPARE | N/A        |
| 407             | CONNECTION WIRING THREE POLE         | 3106625001 |
| 407             | ANTI STRAIN CLIP                     | 3100025001 |
|                 | THIS PART IN NOT AVAILABE AS A SPARE | 3029940180 |
| 409             |                                      |            |
| 410             | SWITCH - EIGHT POLE                  | 3100962012 |