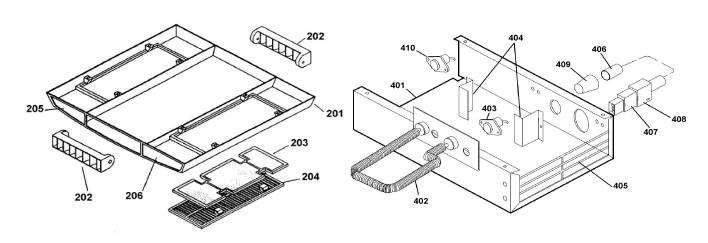

| 16              | SEALING 1.5 X 10"                    | 3100286032 |
|-----------------|--------------------------------------|------------|
| 17              | THIS PART IN NOT AVAILABE AS A SPARE | N/A        |
| 18              | THIS PART IN NOT AVAILABE AS A SPARE | N/A        |
| 19              | THIS PART IN NOT AVAILABE AS A SPARE | N/A        |
| 20              | STARTING RELAY COMPRESSOR            | 3106732013 |
| 21              | THIS PART IN NOT AVAILABE AS A SPARE | N/A        |
| 22              | DOMETIC BADGE                        | 3308429004 |
| 23              | THIS PART IN NOT AVAILABE AS A SPARE | N/A        |
| 24              | THIS PART IN NOT AVAILABE AS A SPARE | N/A        |
| 25              | MAIN COVER                           | 3308046014 |
| 26              | CAPACITOR 25uF                       | 3100956030 |
| 27              | REAR EVAPORATOR WHEEL                | 3308392004 |
| 28              | FAN WHEEL                            | 3100386006 |
| 29              | LID                                  | 3102321001 |
| 30              | GASKET                               | 3102321001 |
| 30              | GASKET                               | 3102320003 |
| AIR BOX         |                                      |            |
| 101             | INSULATING PLATE                     | 3107133005 |
| 102             | THIS PART IN NOT AVAILABE AS A SPARE | N/A        |
| 103             | THERMOSTAT COVER                     | 3100275001 |
| 104             | THIS PART IN NOT AVAILABE AS A SPARE | N/A        |
| 105             | FRONT RIGHT THERMOSTAT               | 3100277031 |
| 106             | THIS PART IN NOT AVAILABE AS A SPARE | N/A        |
| 107             | AIR GUIDE                            | 3100262025 |
| 108             | THIS PART IN NOT AVAILABE AS A SPARE | N/A        |
| 109             | THIS PART IN NOT AVAILABE AS A SPARE | N/A        |
| 110             | THIS PART IN NOT AVAILABE AS A SPARE | N/A        |
| 111             | THERMOSTAT                           | 3100781008 |
| 112             | THIS PART IN NOT AVAILABE AS A SPARE | N/A        |
| 113             | THIS PART IN NOT AVAILABE AS A SPARE | N/A        |
| 114             | THIS PART IN NOT AVAILABE AS A SPARE | N/A        |
| 115             | THIS PART IN NOT AVAILABE AS A SPARE | N/A        |
| 116             | THIS PART IN NOT AVAILABE AS A SPARE | N/A        |
| 117             | THIS PART IN NOT AVAILABE AS A SPARE | N/A        |
| 118             | SWITCH - EIGHT POLE                  | 3106077005 |
| 119             | THIS PART IN NOT AVAILABE AS A SPARE | N/A        |
|                 |                                      | •          |
| 120             | COVER                                | 3100231012 |
| 121             | THIS PART IN NOT AVAILABE AS A SPARE | N/A        |
| 122             | THIS PART IN NOT AVAILABE AS A SPARE | N/A        |
| AIR DISTRIBUTOR |                                      |            |
| 201             | AIR DISTRIBUTOR WHITE                | 3100288129 |
| 202             | GRATING                              | 3100289002 |
| 203             | FILTER                               | 3100281009 |
| 204             | AIR VENT GRID WHITE                  | 3100270010 |
| 205             | THIS PART IN NOT AVAILABE AS A SPARE | N/A        |
| 206             | THIS PART IN NOT AVAILABE AS A SPARE | N/A        |
| HEATING         |                                      |            |
| 401             | THIS PART IN NOT AVAILABE AS A SPARE | N/A        |
| 403             | OVERHEATING CUT OUT                  | 3100962020 |
| 404             | FIXING ANGLE                         | 3106089000 |
| 405             | GRATING                              | 3100378003 |
| 406             | THIS PART IN NOT AVAILABE AS A SPARE | N/A        |
| 407             | CONNECTION WIRING THREE POLE         | 3106625001 |
| 407             | ANTI STRAIN CLIP                     | 3100025001 |
|                 | THIS PART IN NOT AVAILABE AS A SPARE | 3029940180 |
| 409             |                                      |            |
| 410             | SWITCH - EIGHT POLE                  | 3100962012 |