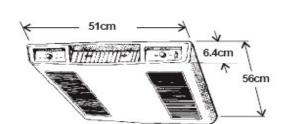

Net weight (kg) 45
Cooling capacity (BTU/h) 3.2 kW (10.920)
Fan speed (kW) 3.5
Dimensions (LxWxH) (mm) 1025 x 737 x 245
Full Load, cooling (A) 6.3
Electrical rating 230V-50 Hz
Circuit (A /sec) 29/0.15
Air box (mm) 559 x 508 x 64
Consumption, cooling mode (W) 1350
Consumption, heating mode (W) 1600
Roof cut out (mm) 355 x 355