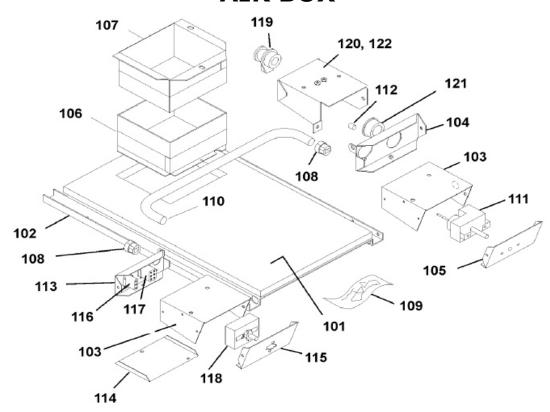

## **AIR BOX**

| HOUSING |                                      |            |
|---------|--------------------------------------|------------|
| 1       | THIS PART IN NOT AVAILABE AS A SPARE | N/A        |
| 2       | NUT                                  | 3063420024 |
| 3       | GASKET                               | 3100247000 |
| 4       | COVER                                | 3308017015 |
| 5       | NUT 1/4" -20 X .80                   | 3308108009 |
| 6       | SCREW                                | 3136850017 |
| 7       | BOLT M 1/4" -20 X 1" HHW             | 3121100303 |
| 8       | BOLT T 10-32 X .38" HHST             | 3122370020 |
| 9       | LAMINA                               | 3100587009 |
| 10      | THIS PART IN NOT AVAILABE AS A SPARE | N/A        |
| 11      | THIS PART IN NOT AVAILABE AS A SPARE | N/A        |
| 12      | SHEATH COMPRESSOR                    | 3100239072 |
| 13      | THIS PART IN NOT AVAILABE AS A SPARE | N/A        |
| 15      | SEALING 40 X 405 mm                  | 3100286032 |

| 16              | SEALING 1.5 X 10"                    | 3100286032 |
|-----------------|--------------------------------------|------------|
| 17              | THIS PART IN NOT AVAILABE AS A SPARE | N/A        |
| 18              | THIS PART IN NOT AVAILABE AS A SPARE | N/A        |
| 19              | THIS PART IN NOT AVAILABE AS A SPARE | N/A        |
| 20              | STARTING RELAY COMPRESSOR            | 3106732013 |
| 21              | THIS PART IN NOT AVAILABE AS A SPARE | N/A        |
| 22              | DOMETIC BADGE                        | 3308429004 |
| 23              | THIS PART IN NOT AVAILABE AS A SPARE | N/A        |
| 24              | THIS PART IN NOT AVAILABE AS A SPARE | N/A        |
| 25              | MAIN COVER                           | 3308046014 |
| 26              | CAPACITOR 25uF                       | 3100956030 |
| 27              | REAR EVAPORATOR WHEEL                | 3308392004 |
| 28              | FAN WHEEL                            | 3100386006 |
| 29              | LID                                  | 3102321001 |
| 30              | GASKET                               | 3102321001 |
| 30              | GASKET                               | 3102320003 |
| AIR BOX         |                                      |            |
| 101             | INSULATING PLATE                     | 3107133005 |
| 102             | THIS PART IN NOT AVAILABE AS A SPARE | N/A        |
| 103             | THERMOSTAT COVER                     | 3100275001 |
| 104             | THIS PART IN NOT AVAILABE AS A SPARE | N/A        |
| 105             | FRONT RIGHT THERMOSTAT               | 3100277031 |
| 106             | THIS PART IN NOT AVAILABE AS A SPARE | N/A        |
| 107             | AIR GUIDE                            | 3100262025 |
| 108             | THIS PART IN NOT AVAILABE AS A SPARE | N/A        |
| 109             | THIS PART IN NOT AVAILABE AS A SPARE | N/A        |
| 110             | THIS PART IN NOT AVAILABE AS A SPARE | N/A        |
| 111             | THERMOSTAT                           | 3100781008 |
| 112             | THIS PART IN NOT AVAILABE AS A SPARE | N/A        |
| 113             | THIS PART IN NOT AVAILABE AS A SPARE | N/A        |
| 114             | THIS PART IN NOT AVAILABE AS A SPARE | N/A        |
| 115             | THIS PART IN NOT AVAILABE AS A SPARE | N/A        |
| 116             | THIS PART IN NOT AVAILABE AS A SPARE | N/A        |
| 117             | THIS PART IN NOT AVAILABE AS A SPARE | N/A        |
| 118             | SWITCH - EIGHT POLE                  | 3106077005 |
| 119             | THIS PART IN NOT AVAILABE AS A SPARE | N/A        |
|                 |                                      | •          |
| 120             | COVER                                | 3100231012 |
| 121             | THIS PART IN NOT AVAILABE AS A SPARE | N/A        |
| 122             | THIS PART IN NOT AVAILABE AS A SPARE | N/A        |
| AIR DISTRIBUTOR |                                      |            |
| 201             | AIR DISTRIBUTOR WHITE                | 3100288129 |
| 202             | GRATING                              | 3100289002 |
| 203             | FILTER                               | 3100281009 |
| 204             | AIR VENT GRID WHITE                  | 3100270010 |
| 205             | THIS PART IN NOT AVAILABE AS A SPARE | N/A        |
| 206             | THIS PART IN NOT AVAILABE AS A SPARE | N/A        |
| HEATING         |                                      |            |
| 401             | THIS PART IN NOT AVAILABE AS A SPARE | N/A        |
| 403             | OVERHEATING CUT OUT                  | 3100962020 |
| 404             | FIXING ANGLE                         | 3106089000 |
| 405             | GRATING                              | 3100378003 |
| 406             | THIS PART IN NOT AVAILABE AS A SPARE | N/A        |
| 407             | CONNECTION WIRING THREE POLE         | 3106625001 |
| 407             | ANTI STRAIN CLIP                     | 3100025001 |
|                 | THIS PART IN NOT AVAILABE AS A SPARE | 3029940180 |
| 409             |                                      |            |
| 410             | SWITCH - EIGHT POLE                  | 3100962012 |