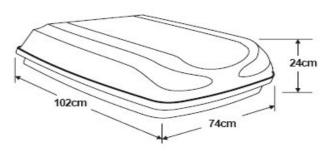

Net weight (kg) 45
Cooling capacity (BTU/h) 3.2 kW (10.920)
Fan speed (kW) 3.5
Dimensions (LxWxH) (mm) 1025 x 737 x 245
Full Load, cooling (A) 6.3
Electrical rating 230V-50 Hz
Circuit (A /sec) 29/0.15
Air box (mm) 559 x 508 x 64
Consumption, cooling mode (W) 1350
Consumption, heating mode (W) 1600
Roof cut out (mm) 355 x 355